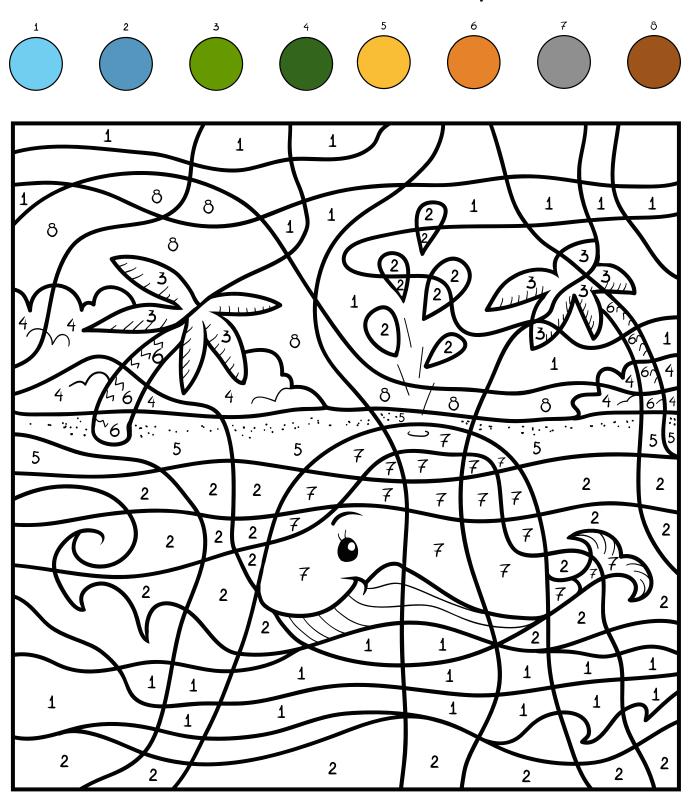

## 5. How long should you take to brush your teeth?

- a) 20 seconds
- b) two to three minutes
- c) one minute to brush your teeth and one minute to brush your tongue
- d) long enough to sing 'O Canada' quickly in your head

#### 6. How should healthy gums look?

- a) shiny and swollen
- b) pale and waxy
- c) bright red from bleeding
- d) none of the above

#### 7. Why is toffee an especially bad snack?

- a) because it's sticky
- b) it has more sugar than other candy
- c) it can leave dark stains on your teeth
- d) all of the above



## Find the foods that keep your teeth healthy. Circle them.



Find the foods that are bad for your teeth.

Put an X through them.





# There are 10 differences between these two pictures! Can you find them?





## Colour the Whale... Colour by Number





## Unscramble The Dental Words

| 277) É              | WJ 62            |                     | $\sqrt{2}I$    |
|---------------------|------------------|---------------------|----------------|
|                     | <u> </u>         | <u> 1997 - 1997</u> |                |
| \$zd \              | 1. ubhrs         |                     | 124 XX         |
| 182 l               | 2. othto         |                     |                |
|                     | 3. sitndte       |                     | KS.            |
|                     | 4. htteaopots    |                     | A .1702        |
|                     | 5. yiatvc        |                     |                |
|                     | 6. sfslo         |                     |                |
|                     | 7.