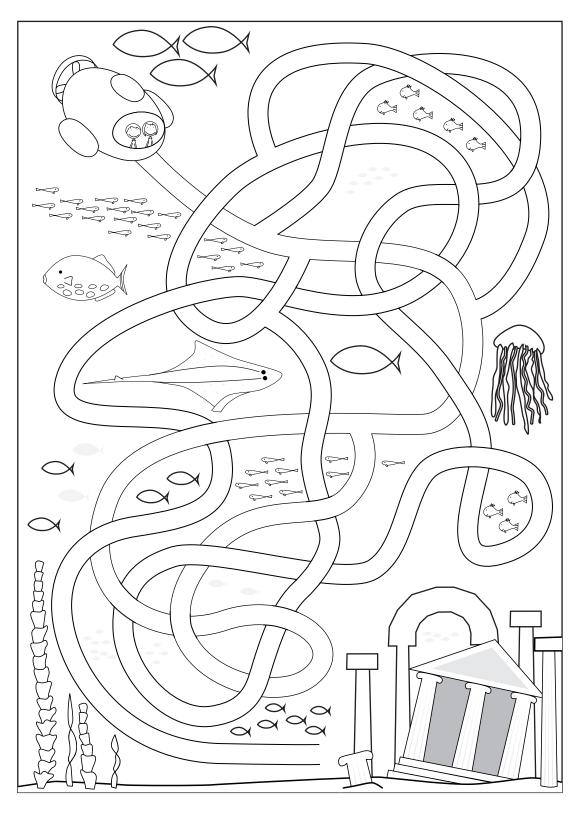

3. sitndte       |                     | KS.            |
|                     | 4. htteaopots    |                     | A .1702        |
|                     | 5. yiatvc        |                     |                |
|                     | 6. sfslo         |                     |                |
|                     | 7. elsim         |                     |                |
|                     | 8. adyce         |                     |                |
|                     | 9. humot         |                     | 27<br>27<br>24 |
| ار میراند.<br>اورون | 10. nleca        |                     |                |
|                     | 7127 67<br>20015 |                     |                |



## Healthy Fruits Crossword



## Help the submarine get to the underwater ruins!