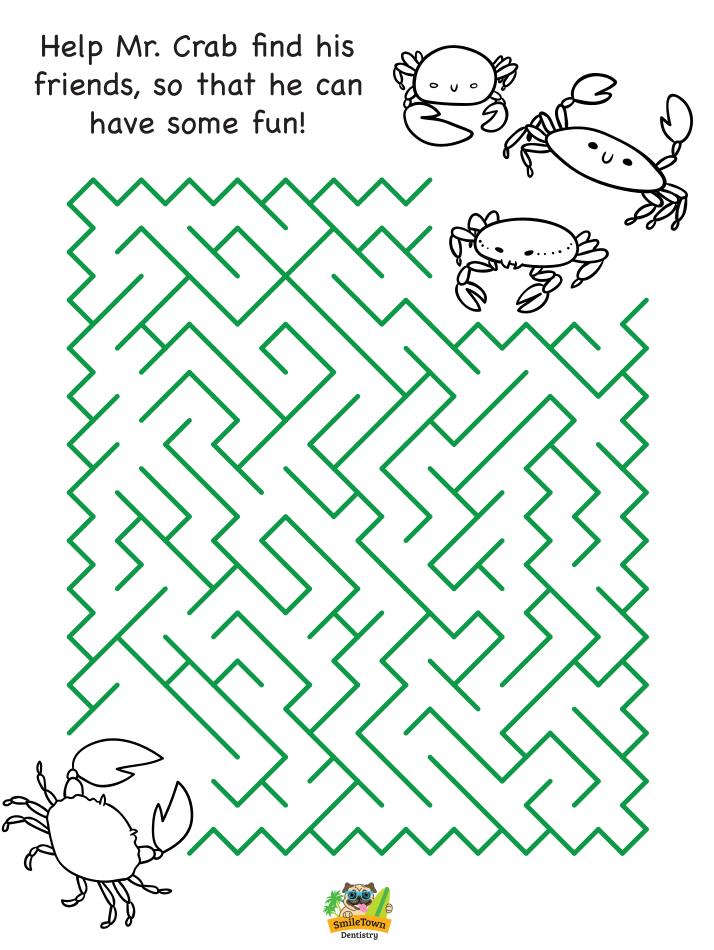

tes
- c) about an hour later
- d) it doesn't make any difference

#### 4. Flossing is only for grown-ups.

True or False?

## 5. How long should you take to brush your teeth?

- a) 20 seconds
- b) two to three minutes
- c) one minute to brush your teeth and one minute to brush your tongue
- d) long enough to sing 'O Canada' quickly in your head

#### 6. How should healthy gums look?

- a) shiny and swollen
- b) pale and waxy
- c) bright red from bleeding
- d) none of the above

#### 7. Why is toffee an especially bad snack?

- a) because it's sticky
- b) it has more sugar than other candy
- c) it can leave dark stains on your teeth
- d) all of the above



## Find the foods that keep your teeth healthy. Circle them.



Find the foods that are bad for your teeth.

Put an X through them.





# There are 10 differences between these two pictures! Can you find them?





## Colour the Whale... Colour by Number





## Unscramble The Dental Words

| 277) É              | WJ 62            |                     | $\sqrt{2}I$    |
|---------------------|------------------|---------------------|----------------|
|                     | <u> </u>         | <u> 1997 - 1997</u> |                |
| \$zd \              | 1. ubhrs         |                     | 124 XX         |
| 182 l               | 2. othto         |                     |                |
|                     | 3. sitndte       |                     | KS.            |
|                     | 4. htteaopots    |                     | A .1702        |
|                     | 5. yiatvc        |                     |