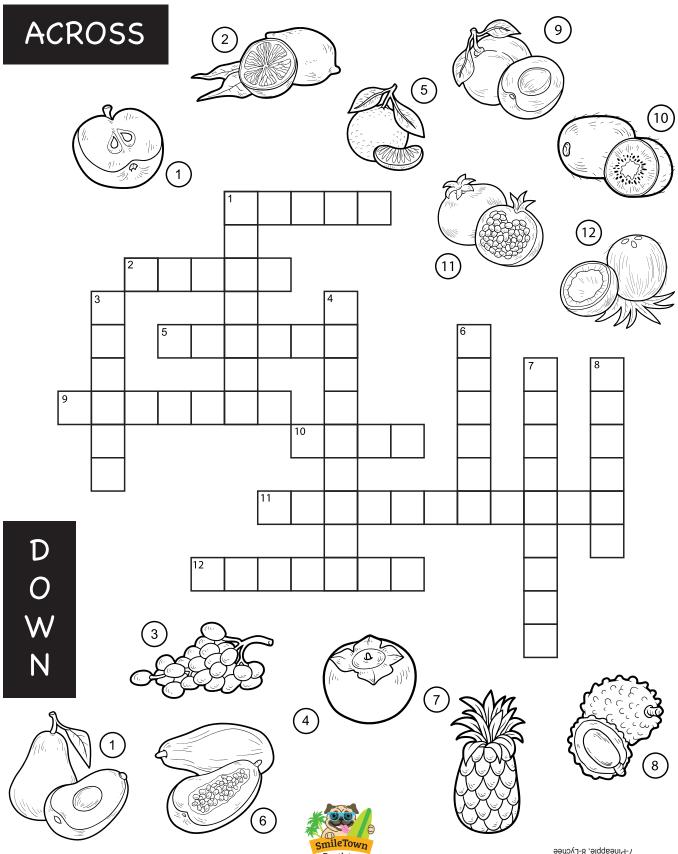

|                |
|                     | 3. sitndte       |                     | KS.            |
|                     | 4. htteaopots    |                     | A .1702        |
|                     | 5. yiatvc        |                     |                |
|                     | 6. sfslo         |                     |                |
|                     | 7. elsim         |                     |                |
|                     | 8. adyce         |                     |                |
|                     | 9. humot         |                     | 27<br>27<br>24 |
| ار میراند.<br>اورون | 10. nleca        |                     |                |
|                     | 7127 67<br>20015 |                     |                |



## Healthy Fruits Crossword



## Help the submarine get to the underwater ruins!