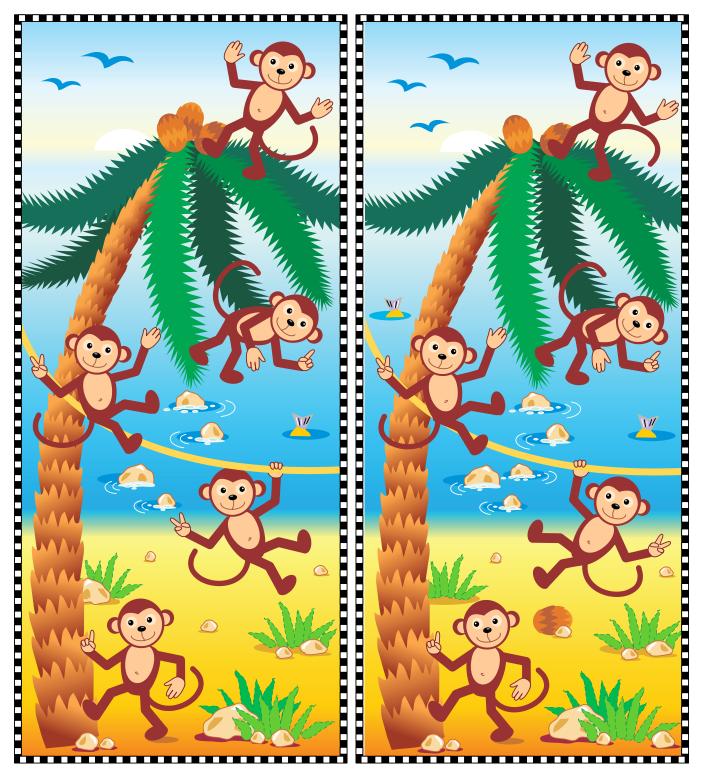

ssing is only for grown-ups.

True or False?

## 5. How long should you take to brush your teeth?

- a) 20 seconds
- b) two to three minutes
- c) one minute to brush your teeth and one minute to brush your tongue
- d) long enough to sing 'O Canada' quickly in your head

#### 6. How should healthy gums look?

- a) shiny and swollen
- b) pale and waxy
- c) bright red from bleeding
- d) none of the above

#### 7. Why is toffee an especially bad snack?

- a) because it's sticky
- b) it has more sugar than other candy
- c) it can leave dark stains on your teeth
- d) all of the above



## Find the foods that keep your teeth healthy. Circle them.



Find the foods that are bad for your teeth.

Put an X through them.





# There are 10 differences between these two pictures! Can you find them?





## Colour the Whale... Colour by Number





## Unscramble The Dental Words

| 277) É              | WJ 62            |                     | $\sqrt{2}I$    |
|---------------------|------------------|---------------------|----------------|
|                     | <u> </u>         | <u> 1997 - 1997</u> |                |
| \$zd \              | 1. ubhrs         |                     | 124 XX         |
| 182 l               | 2. othto         |                     |                |
|                     | 3. sitndte       |                     | KS.            |
|                     | 4. htteaopots    |                     | A .1702        |
|                     | 5. yiatvc        |                     |                |
|                     | 6. sfslo         |